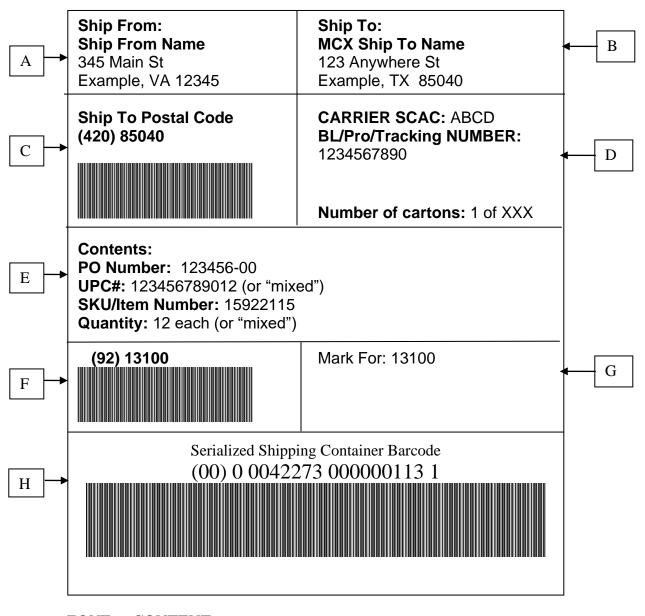

## SSCC-18 / UCC-128 Carton Label

## \*Illustration not to scale Actual size = 4"x6"

## ZONE CONTENT

- A Vendors Ship From name and address (10 to 12 pt font)
- **B** MCX Ship to name and address (10 to 12 pt font) *verify with our EDI provider how to map per PO type*
- C Ship To postal code and barcode (10 to 16 pt font)
- **D** Shipment Information (Carrier SCAC and BL/Pro/Tracking number) (10 to 16 pt font) Carton Tally information (Box xx of yyy)
- E Carton Contents: (PO#, UPC or Item #s, unit qty) (10 to 16 pt font) PO number and UPC number or "mixed" Other information is also acceptable, including SKU or additional Item Numbers
- F Mark for Location as a barcode
- G Mark for Location imprinted
- **H** GS1-128 Serial Shipping Container Barcode and number (SSCC-18)